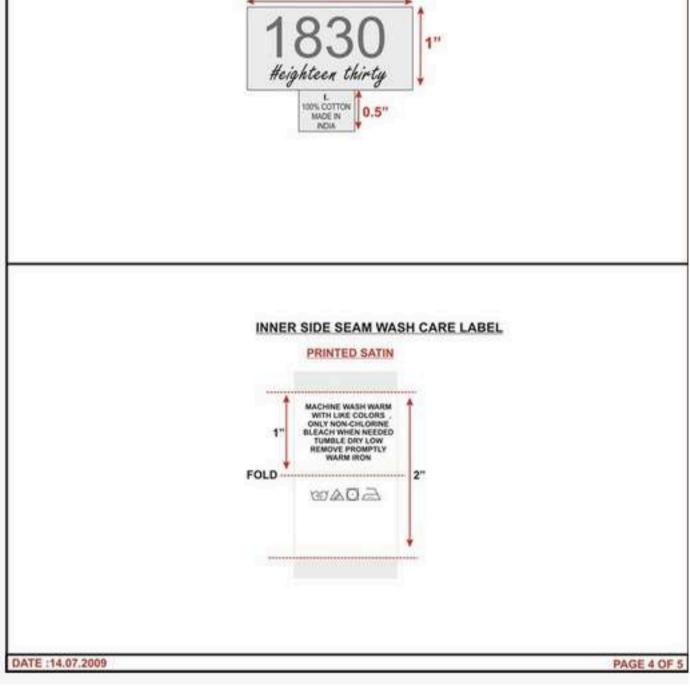

## DESIGNERS NEXUS TECH PACK

| FACTORY: BUY                                                                                                               |                                                                                                                                                                                                                                                                                                                                                                                                                                                                                                                                                                                                                                                                                                                                                                                                                                                                                                                                                                                                                                                                                                                                                                                                                                                                                                                                                                                                                                                                                                                                                                                                                                                                                                                                                                                                                                                                                                                                                                                                                                                                                                                                | BUYER:                            | YER: R    |                   | DATE: 2/25/08 |                | FABRICATION S              | STRETCH POPLIN     |
|----------------------------------------------------------------------------------------------------------------------------|--------------------------------------------------------------------------------------------------------------------------------------------------------------------------------------------------------------------------------------------------------------------------------------------------------------------------------------------------------------------------------------------------------------------------------------------------------------------------------------------------------------------------------------------------------------------------------------------------------------------------------------------------------------------------------------------------------------------------------------------------------------------------------------------------------------------------------------------------------------------------------------------------------------------------------------------------------------------------------------------------------------------------------------------------------------------------------------------------------------------------------------------------------------------------------------------------------------------------------------------------------------------------------------------------------------------------------------------------------------------------------------------------------------------------------------------------------------------------------------------------------------------------------------------------------------------------------------------------------------------------------------------------------------------------------------------------------------------------------------------------------------------------------------------------------------------------------------------------------------------------------------------------------------------------------------------------------------------------------------------------------------------------------------------------------------------------------------------------------------------------------|-----------------------------------|-----------|-------------------|---------------|----------------|----------------------------|--------------------|
| P.O. #                                                                                                                     | 29653R                                                                                                                                                                                                                                                                                                                                                                                                                                                                                                                                                                                                                                                                                                                                                                                                                                                                                                                                                                                                                                                                                                                                                                                                                                                                                                                                                                                                                                                                                                                                                                                                                                                                                                                                                                                                                                                                                                                                                                                                                                                                                                                         | REF# JJ103 Q:   BODY# T-1947 APP  |           | CHKD FABRIC DESIG |               | FABRIC DESIGN  | N SOLID                    |                    |
| STYLE #                                                                                                                    | 30887                                                                                                                                                                                                                                                                                                                                                                                                                                                                                                                                                                                                                                                                                                                                                                                                                                                                                                                                                                                                                                                                                                                                                                                                                                                                                                                                                                                                                                                                                                                                                                                                                                                                                                                                                                                                                                                                                                                                                                                                                                                                                                                          |                                   |           | APP. BY           | KC            | TRIM SEL       | SELF FABRIC RUFFLES        |                    |
| DATE/ INNITIALS                                                                                                            | 22332                                                                                                                                                                                                                                                                                                                                                                                                                                                                                                                                                                                                                                                                                                                                                                                                                                                                                                                                                                                                                                                                                                                                                                                                                                                                                                                                                                                                                                                                                                                                                                                                                                                                                                                                                                                                                                                                                                                                                                                                                                                                                                                          | 2/8/08KC                          | 2/25/08KC | 0                 | 1             | 2/25/08KC      |                            |                    |
| JUNIOR TOP/C                                                                                                               | DRESS/JACKET                                                                                                                                                                                                                                                                                                                                                                                                                                                                                                                                                                                                                                                                                                                                                                                                                                                                                                                                                                                                                                                                                                                                                                                                                                                                                                                                                                                                                                                                                                                                                                                                                                                                                                                                                                                                                                                                                                                                                                                                                                                                                                                   |                                   | 1ST FIT   | RVSD<br>SPEC      | 2ND FIT       | APPRVD<br>SPEC | SKET                       | сн                 |
| BODY LENGTH FROM                                                                                                           | A HPS                                                                                                                                                                                                                                                                                                                                                                                                                                                                                                                                                                                                                                                                                                                                                                                                                                                                                                                                                                                                                                                                                                                                                                                                                                                                                                                                                                                                                                                                                                                                                                                                                                                                                                                                                                                                                                                                                                                                                                                                                                                                                                                          | 23 1/2                            | 23        | 23 1/2            |               | 23-1/2         |                            | A                  |
| ACROSS SHOULDER                                                                                                            | S                                                                                                                                                                                                                                                                                                                                                                                                                                                                                                                                                                                                                                                                                                                                                                                                                                                                                                                                                                                                                                                                                                                                                                                                                                                                                                                                                                                                                                                                                                                                                                                                                                                                                                                                                                                                                                                                                                                                                                                                                                                                                                                              | 15                                | 15 1/2    | 15                |               | 15             | Till 1                     | T                  |
| CHEST 1" BELOW AR                                                                                                          | MHOLE                                                                                                                                                                                                                                                                                                                                                                                                                                                                                                                                                                                                                                                                                                                                                                                                                                                                                                                                                                                                                                                                                                                                                                                                                                                                                                                                                                                                                                                                                                                                                                                                                                                                                                                                                                                                                                                                                                                                                                                                                                                                                                                          | 18 1/2                            | ON SPEC   | 1000              |               | 18 1/2         |                            |                    |
| WA/ST 15 1/2" BLW H                                                                                                        | PS                                                                                                                                                                                                                                                                                                                                                                                                                                                                                                                                                                                                                                                                                                                                                                                                                                                                                                                                                                                                                                                                                                                                                                                                                                                                                                                                                                                                                                                                                                                                                                                                                                                                                                                                                                                                                                                                                                                                                                                                                                                                                                                             | 16 1/2                            | ON SPEC   | _                 |               | 16 1/2         | $/ \wedge Y$               | $ \land \land $    |
| BOTTOM SWEEP                                                                                                               |                                                                                                                                                                                                                                                                                                                                                                                                                                                                                                                                                                                                                                                                                                                                                                                                                                                                                                                                                                                                                                                                                                                                                                                                                                                                                                                                                                                                                                                                                                                                                                                                                                                                                                                                                                                                                                                                                                                                                                                                                                                                                                                                | 18 1/2                            | ON SPEC   |                   |               | 18 1/2         |                            |                    |
| SHIRT TAIL                                                                                                                 |                                                                                                                                                                                                                                                                                                                                                                                                                                                                                                                                                                                                                                                                                                                                                                                                                                                                                                                                                                                                                                                                                                                                                                                                                                                                                                                                                                                                                                                                                                                                                                                                                                                                                                                                                                                                                                                                                                                                                                                                                                                                                                                                | 3 1/4                             | ON SPEC   |                   | -             | 3 1/4          |                            |                    |
| SLEEVE LENGTH FR                                                                                                           | OM CB                                                                                                                                                                                                                                                                                                                                                                                                                                                                                                                                                                                                                                                                                                                                                                                                                                                                                                                                                                                                                                                                                                                                                                                                                                                                                                                                                                                                                                                                                                                                                                                                                                                                                                                                                                                                                                                                                                                                                                                                                                                                                                                          | 33                                | 33.5/8    | 33                |               | 33             |                            |                    |
| ARMHOLE CURVED                                                                                                             |                                                                                                                                                                                                                                                                                                                                                                                                                                                                                                                                                                                                                                                                                                                                                                                                                                                                                                                                                                                                                                                                                                                                                                                                                                                                                                                                                                                                                                                                                                                                                                                                                                                                                                                                                                                                                                                                                                                                                                                                                                                                                                                                | 9 1/2                             | 9 1/2     | -                 | -             | 0 1/2          |                            |                    |
| BICEP (1" BELOW AR                                                                                                         | MHOLE                                                                                                                                                                                                                                                                                                                                                                                                                                                                                                                                                                                                                                                                                                                                                                                                                                                                                                                                                                                                                                                                                                                                                                                                                                                                                                                                                                                                                                                                                                                                                                                                                                                                                                                                                                                                                                                                                                                                                                                                                                                                                                                          | 6 1/2                             | 6 3/4     | 6 1/2             |               | 6 1/2          |                            |                    |
| SLEEVE OPENING                                                                                                             | - WHI                                                                                                                                                                                                                                                                                                                                                                                                                                                                                                                                                                                                                                                                                                                                                                                                                                                                                                                                                                                                                                                                                                                                                                                                                                                                                                                                                                                                                                                                                                                                                                                                                                                                                                                                                                                                                                                                                                                                                                                                                                                                                                                          | 4 1/2                             | ON SPEC   | w tra             |               | 4 1/2          | 1/74                       |                    |
| TOP CUFF OPENING                                                                                                           |                                                                                                                                                                                                                                                                                                                                                                                                                                                                                                                                                                                                                                                                                                                                                                                                                                                                                                                                                                                                                                                                                                                                                                                                                                                                                                                                                                                                                                                                                                                                                                                                                                                                                                                                                                                                                                                                                                                                                                                                                                                                                                                                | 4 1/2                             | ON SPEC   |                   |               | 4 1/2          |                            |                    |
| CUFF HEIGHT                                                                                                                |                                                                                                                                                                                                                                                                                                                                                                                                                                                                                                                                                                                                                                                                                                                                                                                                                                                                                                                                                                                                                                                                                                                                                                                                                                                                                                                                                                                                                                                                                                                                                                                                                                                                                                                                                                                                                                                                                                                                                                                                                                                                                                                                | 4                                 | ON SPEC   |                   |               | 4              | -                          | -                  |
| NECK OPENING                                                                                                               |                                                                                                                                                                                                                                                                                                                                                                                                                                                                                                                                                                                                                                                                                                                                                                                                                                                                                                                                                                                                                                                                                                                                                                                                                                                                                                                                                                                                                                                                                                                                                                                                                                                                                                                                                                                                                                                                                                                                                                                                                                                                                                                                | 7                                 | 7 1/2     | 6 3/4             |               | 6 3/4          |                            | -                  |
| and the local of the second            | FROM HPS TO SEAM                                                                                                                                                                                                                                                                                                                                                                                                                                                                                                                                                                                                                                                                                                                                                                                                                                                                                                                                                                                                                                                                                                                                                                                                                                                                                                                                                                                                                                                                                                                                                                                                                                                                                                                                                                                                                                                                                                                                                                                                                                                                                                               | 3 1/2                             | 3         | 3 1/2             |               | 3 1/2          |                            |                    |
| the subscription and the part from the subscription of                                                                     | OM HPS TO 1ST BUTTON                                                                                                                                                                                                                                                                                                                                                                                                                                                                                                                                                                                                                                                                                                                                                                                                                                                                                                                                                                                                                                                                                                                                                                                                                                                                                                                                                                                                                                                                                                                                                                                                                                                                                                                                                                                                                                                                                                                                                                                                                                                                                                           | 9 1/2                             | 9         | 9 1/2             |               | 0 1/2          |                            |                    |
| BACK NECK DROP                                                                                                             | And a state of the | 1/2                               | 1/4       | 1/2               |               | 1/2            |                            |                    |
| COLLAR POINTS                                                                                                              |                                                                                                                                                                                                                                                                                                                                                                                                                                                                                                                                                                                                                                                                                                                                                                                                                                                                                                                                                                                                                                                                                                                                                                                                                                                                                                                                                                                                                                                                                                                                                                                                                                                                                                                                                                                                                                                                                                                                                                                                                                                                                                                                | 3                                 | ON SPEC   | Lange and         |               |                |                            |                    |
| COLLAR LENGTH PT                                                                                                           | TOPT                                                                                                                                                                                                                                                                                                                                                                                                                                                                                                                                                                                                                                                                                                                                                                                                                                                                                                                                                                                                                                                                                                                                                                                                                                                                                                                                                                                                                                                                                                                                                                                                                                                                                                                                                                                                                                                                                                                                                                                                                                                                                                                           | 16 3/4                            | 15 5/8    | 16 3/4            | 1             | 15 34          |                            |                    |
| COLLAR WIDTH AT C                                                                                                          |                                                                                                                                                                                                                                                                                                                                                                                                                                                                                                                                                                                                                                                                                                                                                                                                                                                                                                                                                                                                                                                                                                                                                                                                                                                                                                                                                                                                                                                                                                                                                                                                                                                                                                                                                                                                                                                                                                                                                                                                                                                                                                                                | 2                                 | ON SPEC   |                   | 2             | 1.000          |                            |                    |
| COLLAR STAND HEIC                                                                                                          |                                                                                                                                                                                                                                                                                                                                                                                                                                                                                                                                                                                                                                                                                                                                                                                                                                                                                                                                                                                                                                                                                                                                                                                                                                                                                                                                                                                                                                                                                                                                                                                                                                                                                                                                                                                                                                                                                                                                                                                                                                                                                                                                | 1 1/2                             | ON SPEC   |                   |               |                |                            |                    |
| FRONT PLACKET WIDTH (STITCHED)                                                                                             | 1 1/8                                                                                                                                                                                                                                                                                                                                                                                                                                                                                                                                                                                                                                                                                                                                                                                                                                                                                                                                                                                                                                                                                                                                                                                                                                                                                                                                                                                                                                                                                                                                                                                                                                                                                                                                                                                                                                                                                                                                                                                                                                                                                                                          | 11/4                              | 1 1/8     |                   | 1 1/8         | HL             | H                          |                    |
|                                                                                                                            |                                                                                                                                                                                                                                                                                                                                                                                                                                                                                                                                                                                                                                                                                                                                                                                                                                                                                                                                                                                                                                                                                                                                                                                                                                                                                                                                                                                                                                                                                                                                                                                                                                                                                                                                                                                                                                                                                                                                                                                                                                                                                                                                | -                                 |           | -                 |               |                | BUTTONS: 13PCS 18L DTM BOD | Y PEARLIZED & HOLE |
|                                                                                                                            |                                                                                                                                                                                                                                                                                                                                                                                                                                                                                                                                                                                                                                                                                                                                                                                                                                                                                                                                                                                                                                                                                                                                                                                                                                                                                                                                                                                                                                                                                                                                                                                                                                                                                                                                                                                                                                                                                                                                                                                                                                                                                                                                |                                   |           |                   |               |                | TOP STITCHING:             | DTM BODY           |
|                                                                                                                            |                                                                                                                                                                                                                                                                                                                                                                                                                                                                                                                                                                                                                                                                                                                                                                                                                                                                                                                                                                                                                                                                                                                                                                                                                                                                                                                                                                                                                                                                                                                                                                                                                                                                                                                                                                                                                                                                                                                                                                                                                                                                                                                                |                                   |           |                   |               |                |                            | AUTO ATO           |
|                                                                                                                            |                                                                                                                                                                                                                                                                                                                                                                                                                                                                                                                                                                                                                                                                                                                                                                                                                                                                                                                                                                                                                                                                                                                                                                                                                                                                                                                                                                                                                                                                                                                                                                                                                                                                                                                                                                                                                                                                                                                                                                                                                                                                                                                                |                                   |           |                   | 2             | 2 2            |                            |                    |
|                                                                                                                            |                                                                                                                                                                                                                                                                                                                                                                                                                                                                                                                                                                                                                                                                                                                                                                                                                                                                                                                                                                                                                                                                                                                                                                                                                                                                                                                                                                                                                                                                                                                                                                                                                                                                                                                                                                                                                                                                                                                                                                                                                                                                                                                                | -                                 |           | -                 | -             | -              |                            |                    |
| COMMENTS:                                                                                                                  |                                                                                                                                                                                                                                                                                                                                                                                                                                                                                                                                                                                                                                                                                                                                                                                                                                                                                                                                                                                                                                                                                                                                                                                                                                                                                                                                                                                                                                                                                                                                                                                                                                                                                                                                                                                                                                                                                                                                                                                                                                                                                                                                |                                   |           |                   |               |                | APPROVAL                   | S:                 |
| 1ST FIT COMMENTS<br>A PLEASE REVISE B<br>14", DISTANCE BET<br>7 34", SEE RVSD DE<br>B. RUFFLES LOOK C<br>C. RUFFLES WITH R | ACK DART DISTANCE<br>WEEN DARTS AT WA<br>TAIL SHEET FOR BET                                                                                                                                                                                                                                                                                                                                                                                                                                                                                                                                                                                                                                                                                                                                                                                                                                                                                                                                                                                                                                                                                                                                                                                                                                                                                                                                                                                                                                                                                                                                                                                                                                                                                                                                                                                                                                                                                                                                                                                                                                                                    | ST: RVS 1<br>TER UND<br>5 PER IKY | ERSTANDI  | ART, DIS          |               |                | RTS RVS TO 7               |                    |